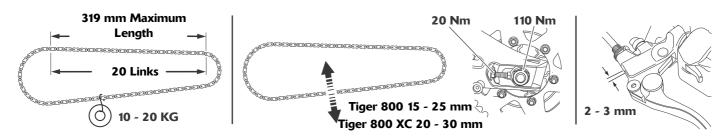

### **Final Drive and Clutch**

Chain lubrication. ...... Chain spray suitable for O-ring chains

#### **Battery and Ignition**