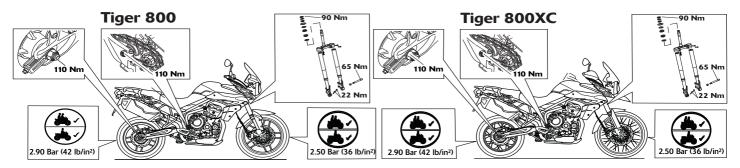

#### **Suspension and Wheels**

|                                   | Tiger 800 Tiger 800XC |        |  |
|-----------------------------------|-----------------------|--------|--|
| Recommended fork oil grade        | Showa SS8 (SAE10W)    |        |  |
| Oil volume (dry fill)             | 553 сс                | 484 cc |  |
| Oil level (fork fully compressed) | 103 mm                | 107 mm |  |

Tyre Pressure (Off Road Use Only)

Refer to the owners manual