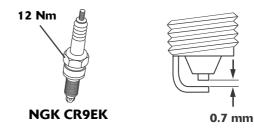

### **Engine and Lubrication**

6 Nm

| Oil                                                                                             | . Semi or fully synthetic 10W/40 or 10W/50 engine oil which meets specification API SH (or higher) and JASO MA. Triumph recommends Castrol Power 1 Racing 4T 10W/40 or 10W/50 (fully synthetic) engine oil, sold as Castrol Power RS Racing 4T 10W/40 or 10W/50 (fully synthetic) in some countries |  |  |  |
|-------------------------------------------------------------------------------------------------|-----------------------------------------------------------------------------------------------------------------------------------------------------------------------------------------------------------------------------------------------------------------------------------------------------|--|--|--|
| Oil quantity                                                                                    | . 3.6 litres (oil and filter change). Always refer to the check sight glass for the correct level                                                                                                                                                                                                   |  |  |  |
| Coolant type                                                                                    | . Triumph HD4X Hybrid OAT coolant (premixed as supplied by Triumph)                                                                                                                                                                                                                                 |  |  |  |
| Coolant capacity                                                                                | . 2.4 litres                                                                                                                                                                                                                                                                                        |  |  |  |
| Grease                                                                                          | . Grease to NLGI 2 specification                                                                                                                                                                                                                                                                    |  |  |  |
| Camshaft cover bolts                                                                            |                                                                                                                                                                                                                                                                                                     |  |  |  |
| Camshaft cover tightening sequence Tighten the camshaft cover bolts in the sequence shown below |                                                                                                                                                                                                                                                                                                     |  |  |  |
|                                                                                                 |                                                                                                                                                                                                                                                                                                     |  |  |  |
| 2 1 10 11 6                                                                                     |                                                                                                                                                                                                                                                                                                     |  |  |  |