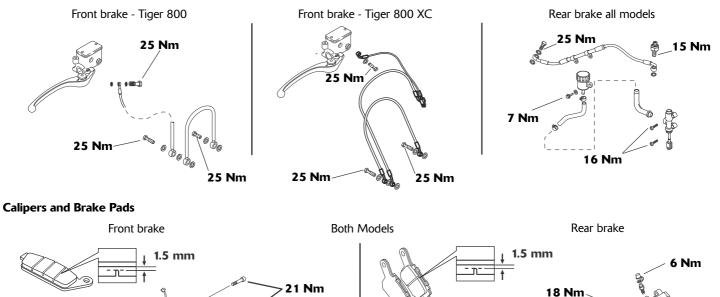

#### Brakes

| Brake disc maximum run out   | . 0.5 mm (front and rear)    |
|------------------------------|------------------------------|
| Brake disc minimum thickness | . Front 4.0 mm - Rear 5.5 mm |
| Brake fluid                  | . DOT 4                      |

#### **Master Cylinders**

3 Nm

M8 - 22 Nm M12 - 27 Nm