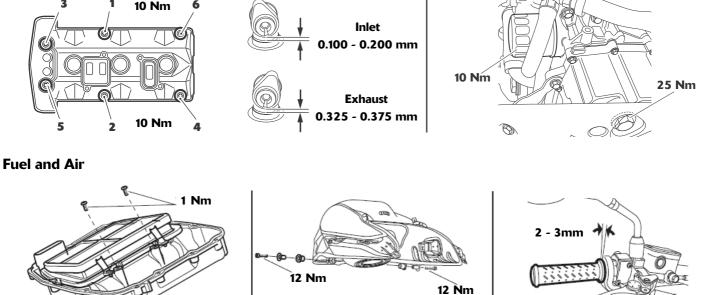

### **Engine and Lubrication**

6 Nm

| Oil                                                                                             | . Semi or fully synthetic 10W/40 or 10W/50 engine oil which meets specification API SH (or higher) and JASO MA. Triumph recommends Castrol Power 1 Racing 4T 10W/40 or 10W/50 (fully synthetic) engine oil, sold as Castrol Power RS Racing 4T 10W/40 or 10W/50 (fully synthetic) in some countries |  |  |  |
|-------------------------------------------------------------------------------------------------|-----------------------------------------------------------------------------------------------------------------------------------------------------------------------------------------------------------------------------------------------------------------------------------------------------|--|--|--|
| Oil quantity                                                                                    | . 3.6 litres (oil and filter change). Always refer to the check sight glass for the correct level                                                                                                                                                                                                   |  |  |  |
| Coolant type                                                                                    | . Triumph HD4X Hybrid OAT coolant (premixed as supplied by Triumph)                                                                                                                                                                                                                                 |  |  |  |
| Coolant capacity                                                                                | . 2.4 litres                                                                                                                                                                                                                                                                                        |  |  |  |
| Grease                                                                                          | . Grease to NLGI 2 specification                                                                                                                                                                                                                                                                    |  |  |  |
| Camshaft cover bolts                                                                            |                                                                                                                                                                                                                                                                                                     |  |  |  |
| Camshaft cover tightening sequence Tighten the camshaft cover bolts in the sequence shown below |                                                                                                                                                                                                                                                                                                     |  |  |  |
|                                                                                                 |                                                                                                                                                                                                                                                                                                     |  |  |  |
| 2 1 10 11 6                                                                                     |                                                                                                                                                                                                                                                                                                     |  |  |  |